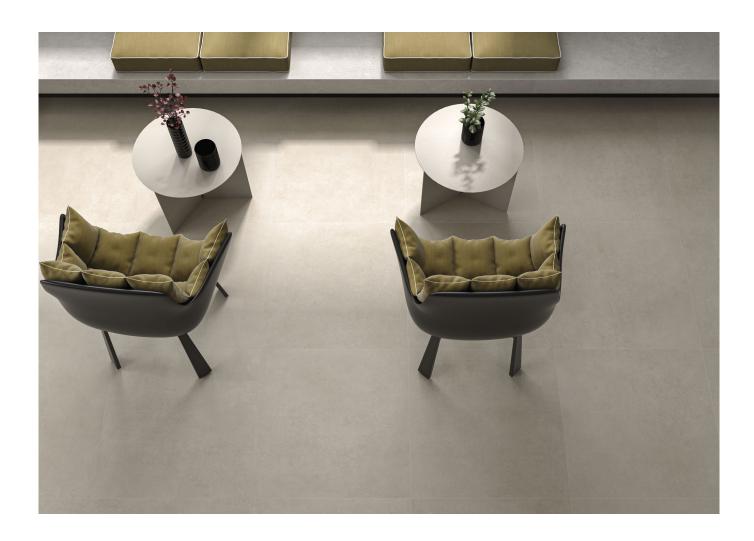

# Series Cricket

90x90 / 36"x36" 60x120 XS / 24"x48" 60x120 XS RC / 24"x48" 60x60 / 24"x24" 60x60 XS RC / 24"x24" 30x90 / 12"x36" 30x60 / 12"x24"

## Gallery