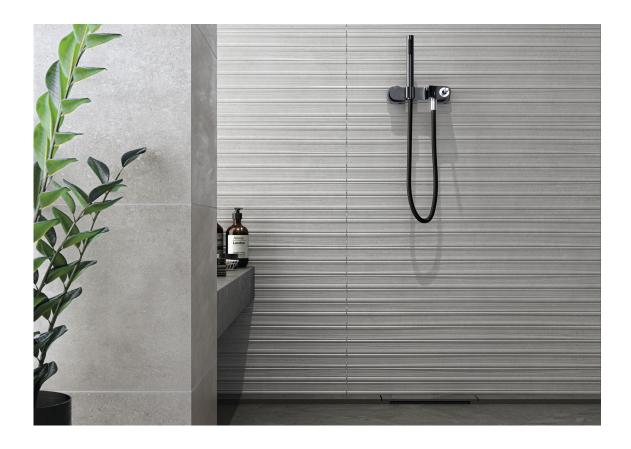

4"



**CRICKET SAND MAT.**| Wall Tiles | MATT | White body



**SECTION CRICKET PEARL MAT.** | Wall Tiles | MATT | White body



**CRICKET WHITE MAT.**| Wall Tiles | MATT | White body



**SECTION CRICKET WHITE MAT.** | Wall Tiles | MATT | White body



**CRICKET PEARL MAT.**| Wall Tiles | MATT | White body



**SECTION CRICKET SAND MAT.** | Wall Tiles | MATT | White body



#### **Technical Step**

#### Porcelain Tiles









**RODAPIÉ** | 60X120 / 24"x48" | 60X60 / 24"x24" | 30X60 / 12"x24"



| 60X60 / 24"x24" | 30X60 / 12"x24"

PELDAÑO ANGULO ROMO

| 60X120 / 24"x48" | 60X60 / 24"x24" | 30X60 / 12"x24"

## PELDAÑO GRADONE RECTO | 60X120 / 24"x48"

| 60X60 / 24"x24" | 30X60 / 12"x24"



ANGULO GRADONE RECTO

| 60X120 / 24"x48" | 60X60 / 24"x24" 30X60 / 12"x24"



## Gallery