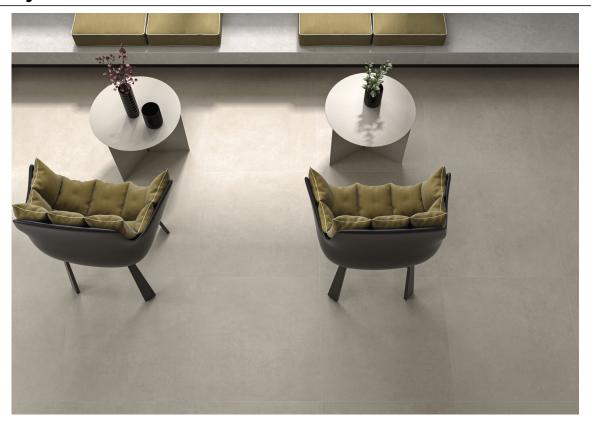

/ 12"x24"



**CRICKET SAND MAT.**| Wall Tiles | MATT | White body



**SECTION CRICKET PEARL MAT.** | Wall Tiles | MATT | White body



**CRICKET WHITE MAT.**| Wall Tiles | MATT | White body



**SECTION CRICKET WHITE MAT.** | Wall Tiles | MATT | White body



**CRICKET PEARL MAT.**| Wall Tiles | MATT | White body



**SECTION CRICKET SAND MAT.** | Wall Tiles | MATT | White body



#### **Technical Step**

#### Porcelain Tiles









**RODAPIÉ** | 60X120 / 24"x48" | 60X60 / 24"x24" | 30X60 / 12"x24"



| 60X60 / 24"x24" | 30X60 / 12"x24"

PELDAÑO ANGULO ROMO

| 60X120 / 24"x48" | 60X60 / 24"x24" | 30X60 / 12"x24"

## PELDAÑO GRADONE RECTO | 60X120 / 24"x48"

| 60X60 / 24"x24" | 30X60 / 12"x24"



ANGULO GRADONE RECTO

| 60X120 / 24"x48" | 60X60 / 24"x24" 30X60 / 12"x24"



## Gallery