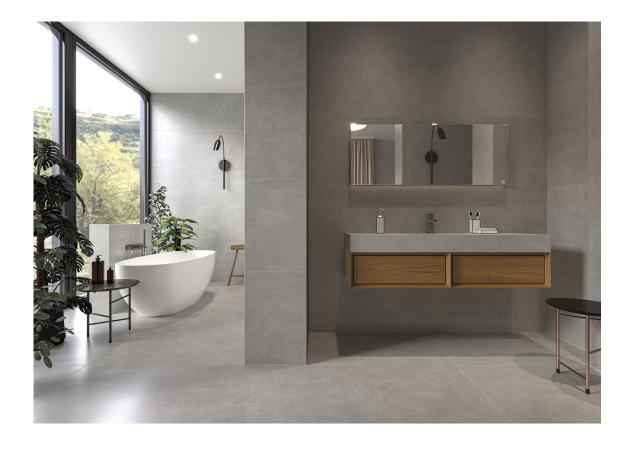

12"x24"



**CRICKET SAND MAT.**| Wall Tiles | MATT | White body



**SECTION CRICKET PEARL MAT.** | Wall Tiles | MATT | White body



**CRICKET WHITE MAT.**| Wall Tiles | MATT | White body



**SECTION CRICKET WHITE MAT.** | Wall Tiles | MATT | White body



**CRICKET PEARL MAT.**| Wall Tiles | MATT | White body



**SECTION CRICKET SAND MAT.** | Wall Tiles | MATT | White body



#### **Technical Step**

#### Porcelain Tiles









**RODAPIÉ** | 60X120 / 24"x48" | 60X60 / 24"x24" | 30X60 / 12"x24"



| 60X60 / 24"x24" | 30X60 / 12"x24"

PELDAÑO ANGULO ROMO

| 60X120 / 24"x48" | 60X60 / 24"x24" | 30X60 / 12"x24"

## PELDAÑO GRADONE RECTO | 60X120 / 24"x48"

| 60X60 / 24"x24" | 30X60 / 12"x24"



ANGULO GRADONE RECTO

| 60X120 / 24"x48" | 60X60 / 24"x24" 30X60 / 12"x24"



## Gallery