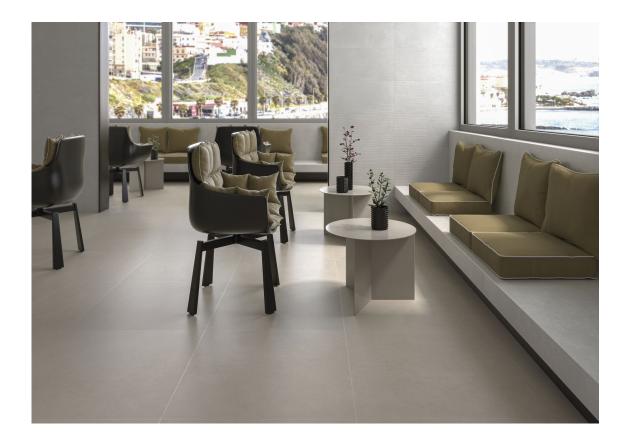

# Series Cricket

90x90 / 36"x36" 60x120 XS / 24"x48" 60x120 XS RC / 24"x48" 60x60 / 24"x24" 60x60 XS RC / 24"x24" 30x90 / 12"x36" 30x60 / 12"x24"